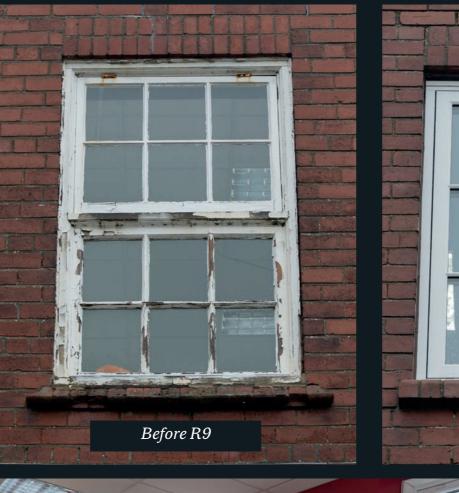

## **Scarborough College**

This beautiful 14-acre site in the seaside town of Scarborough has been committed to the highest standards of education for over 100 years for children aged 3 - 18.

Specified for its authentic timber aesthetic, Residence 9 in the classic colour choice Grained White is the perfect fit for this Grade II Listed College building. Sympathetically restored whilst upgrading to superior acoustic, security and thermal performance, Residence 9 achieved one of the highest classifications of British Standard weather tests due to its robust design and far surpasses the British Building Regulation requirements.

The result is a heritage building restored to the highest standards, the Residence 9 timber alternative system compliments its rich history aesthetically whilst ensuring it remains looking clean and fresh and for years to come with virtually no maintenance.