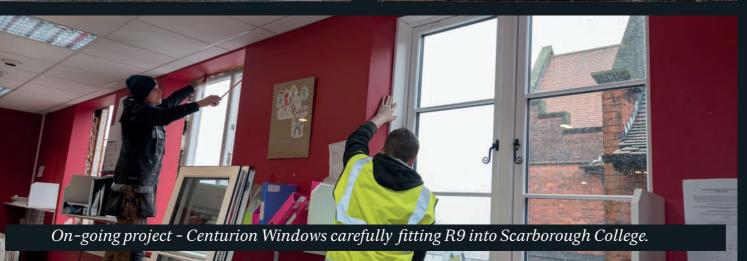

## **Scarborough College**

This beautiful 14-acre site in the seaside town of Scarborough has been committed to the highest standards of education for over 100 years for children aged 3 - 18.

Specified for its authentic timber aesthetic, Residence 9 in the classic colour choice Grained White is the perfect fit for this Grade II Listed College building. Sympathetically restored whilst upgrading to superior acoustic, security and thermal performance, Residence 9 achieved one of the highest classifications of British Standard weather tests due to its robust design and far surpasses the British Building Regulation requirements.

The result is a heritage building restored to the highest standards, the Residence 9 timber alternative system compliments its rich history aesthetically whilst ensuring it remains looking clean and fresh and for years to come with virtually no maintenance.