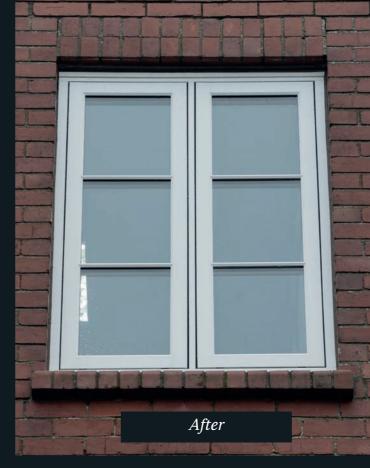

## **Scarborough College**

This beautiful 14-acre site in the seaside town of Scarborough has been committed to the highest standards of education for over 100 years for children aged 3 - 18.

Specified for its authentic timber aesthetic, Residence 9 in the classic colour choice Grained White is the perfect fit for this Grade II Listed College building. Sympathetically restored whilst upgrading to superior acoustic, security and thermal performance, Residence 9 achieved one of the highest classifications of British Standard weather tests due to its robust design and far surpasses the British Building Regulation requirements.

The result is a heritage building restored to the highest standards, the Residence 9 timber alternative system compliments its rich history aesthetically whilst ensuring it remains looking clean and fresh and for years to come with virtually no maintenance.