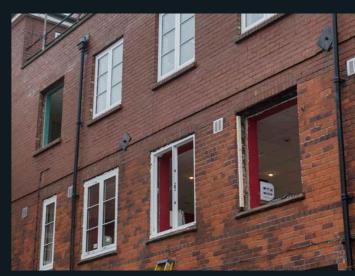

## **Scarborough College**

This beautiful 14-acre site in the seaside town of Scarborough has been committed to the highest standards of education for over 100 years for children aged 3 - 18.

Specified for its authentic timber aesthetic, Residence 9 in the classic colour choice Grained White is the perfect fit for this Grade II Listed College building. Sympathetically restored whilst upgrading to superior acoustic, security and thermal performance, Residence 9 achieved one of the highest classifications of British Standard weather tests due to its robust design and far surpasses the British Building Regulation requirements.

The result is a heritage building restored to the highest standards, the Residence 9 timber alternative system compliments its rich history aesthetically whilst ensuring it remains looking clean and fresh and for years to come with virtually no maintenance.