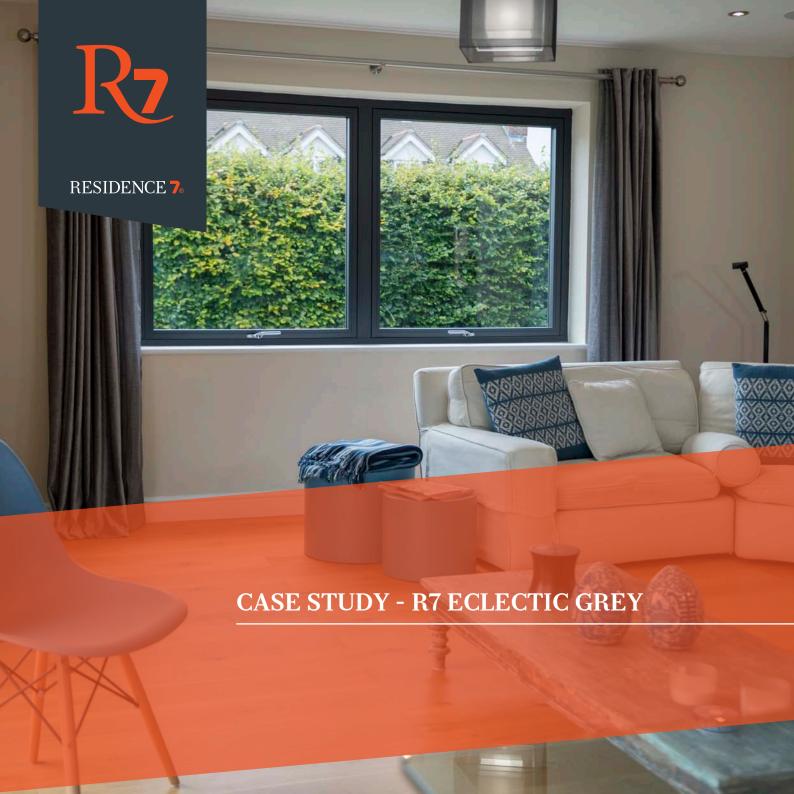

## Your R7

"Our chosen installer recommended Residence 7, we were impressed with the contemporary sleek and simple profile, the modern colour choice, the quality of the finish and the heat and sound insulation. Plus they perfectly match some existing grey aluminium bi-folds doors put in by the previous owners.

We're extremely happy with our R7 - they are smart, modern, streamlined and ooze quality.

Definitely the best investment we have made to the house. The windows have transformed the house externally, from looking dated, to now very on trend. Internally, they work with our modern colour scheme, as well as making our home warm and cosy.