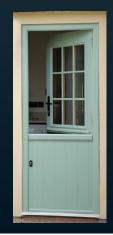

## Solidor French and Stable Doors

#### Solidor Stable Door

Includes keyed alike ULTION PLUS thumbturn cylinders.

Most of the standard Solidor range and many of the Italia collection are available as stable doors in any colour on any side.

Only available as open inwards doors