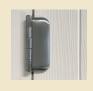

#### Hinge Clearance

Flag hinges provide 35mm clearance for open in doors (as illustrated).

Open out doors have butt hinges only.