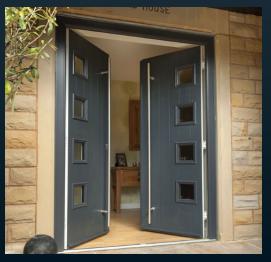

## Solidor French and Stable Doors

#### Solidor French Doors

Includes keyed alike ULTION PLUS thumbturn cylinders.

NB: Available with PVCU and Aluminium threshold on 'open in' doors. PVCU threshold only on 'open out' doors.

Please contact us for advice on minimum and maximum sizes.