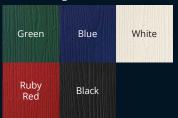

# Solidor

# 'Choices' Solidor



Ludlow Two



Beeston One



Conway Solid



Conway One



Conway Three



Harlech Two



Nottingham Two



Stafford One



Tenby Solid



Tenby Two



Tenby Four



Flint/Ancona Solid



Flint One Diamond



Flint One Square



Flint Two



Flint Three /Roma



Flint Four



Flint Five



Windsor Glass



Ancona



Amalfi Door



Berkeley



Alnwick



Edinburgh



Berkley Solid



Edinburgh Solid



Windsor/ Palermo



Biella



Brescia



Verona



Genoa



Messina



Milano



Naples



Pisa



Parma



Siena



Sorento



Turin



Venice



Garda



Monza



Flat grained



Modena



Stirling



Ludlow

Nottingham SP One SP One













Thornbury







# Choices' Solidor

## Slab Colour Options

Standard range slab colours



#### Premium range slab colours



#### Luxury range slab colours

| Irish     | Chartwell        | Rich      | French    | Peacock          | Lavender         |
|-----------|------------------|-----------|-----------|------------------|------------------|
| Oak       | Green            | Aubergine | Grey      | Blue             |                  |
| Painswick | Duck Egg<br>Blue | Walnut    | Tangerine | Midnight<br>Grey | Twilight<br>Grey |

### **Frame Colour Options**

Foiled both sides or foiled on white



Anthracite Grey / White (O70 or C70)

Anthracite Grey (Both Sides C70 only) White Ash (Both sides only) Painswick Grey on White (C70 Only)

Chartwell Green on White Only

#### **Outer Frame Options**

#### Outer Frame Type





Kömmerling O70

#### **Edgeband colours**

White as