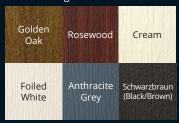

'Choices' Solidor



Ludlow Two



Beeston One



Conway Solid



Conway One



Conway Three



Harlech Two



Nottingham Two



Stafford One



Tenby Solid



Tenby Two



Tenby Four



Flint/Ancona Solid



Flint One Diamond



Flint One Square



Flint Two



Flint Three /Roma



Flint Four



Flint Five



Windsor Glass



Ancona



Amalfi Door



Berkeley



Alnwick



Edinburgh



Berkley Solid



Edinburgh Solid



Windsor/ Palermo



Biella



Brescia



Verona



Genoa



Messina



Milano



Naples



Pisa



Parma



Siena



Sorento



Turin



Venice



Garda



Monza



Flat grained



Modena



Stirling



Ludlow

Nottingham SP One SP One













Thornbury







# Choices' Solidor

## Slab Colour Options

Standard range slab colours



#### Premium range slab colours



#### Luxury range slab colours

| Irish     | Chartwell        | Rich      | French    | Peacock          | Lavender         |
|-----------|------------------|-----------|-----------|------------------|------------------|
| Oak       | Green            | Aubergine | Grey      | Blue             |                  |
| Painswick | Duck Egg<br>Blue | Walnut    | Tangerine | Midnight<br>Grey | Twilight<br>Grey |

### **Frame Colour Options**

Foiled both sides or foiled on white



Anthracite Grey / White (O70 or C70)

Anthracite Grey (Both Sides C70 only) White Ash (Both sides only) Painswick Grey on White (C70 Only)

Chartwell Green on White Only

#### **Outer Frame Options**

#### Outer Frame Type





Kömmerling O70

#### **Edgeband colours**

White as standard, brown on rosewood or blac