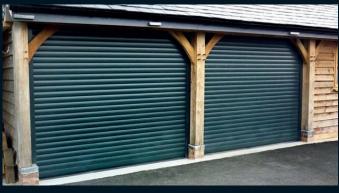

A wide range in excess of 20 Colours - Standard to Wood laminate finishes

Chartwell Green Anthracite Grey (RAL 7016)

Red (RAL 3004) Painted Irish Oak Black (RAL 9005) Cream White (RAL 9001)

Fir Green (RAL 6009) Duck Egg Blue Painted Rosewood