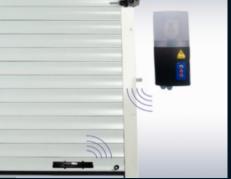

#### SecureRoll Features:

- ✓ "Classic" design for typical garage door dimensions
  - 77mm Insulated slats
  - Secured by Design approval
- ✓ "Compact" design specifically for garages with limited headroom
  - 55mm Insulated slats
- ✓ Remote control operation
- ✓ A wide range of colours
- ✓ Comprehensive 5 year SecureRoll warranty
- ✓ Intruder alarm
- ✓ Courtesy light
- ✓ Holiday mode Increased security
- ✓ Manual Override