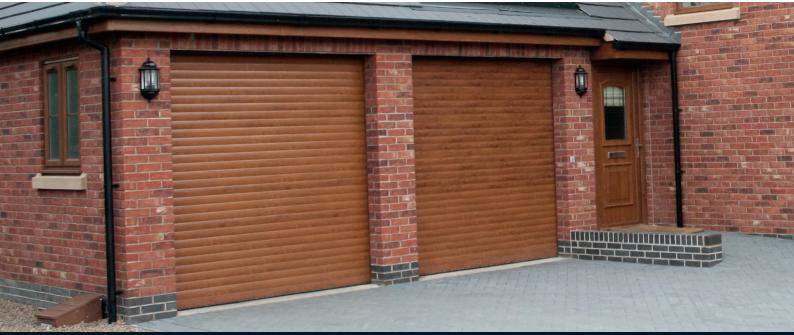

## SecureRoll Garage Doors

Thermally efficient, made to measure remote controlled garage doors available in a wide range of colours that will perfectly complement 'Choices' Windows and Doors.

Safety Brake

#### SecureRoll Features:

- ✓ "Classic" design for typical garage door dimensions
  - 77mm Insulated slats
  - Secured by Design approval
- ✓ "Compact" design specifically for garages with limited headroom
  - 55mm Insulated slats
- ✓ Remote control operation
- ✓ A wide range of colours
- ✓ Comprehensive 5 year SecureRoll warranty
- ✓ Intruder alarm
- ✓ Courtesy light
- ✓ Holiday mode Increased security
- ✓ Manual Override