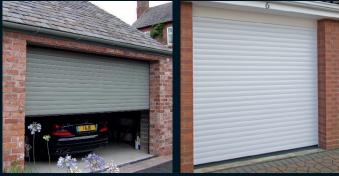

A wide range in excess of 20 Colours - Standard to Wood laminate finishes

Chartwell Green Anthracite Grey (RAL 7016)

Red (RAL 3004) Painted Irish Oak Black (RAL 9005) Cream White (RAL 9001)

Fir Green (RAL 6009) Duck Egg Blue Painted Rosewood