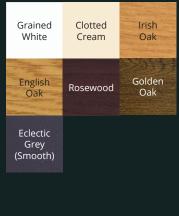

#### Both sides or on chalk white

| Dour sides of                   | our sides of on chark white    |                              |                      |  |  |
|---------------------------------|--------------------------------|------------------------------|----------------------|--|--|
| Clotted<br>Cream                | English<br>Oak                 | lrish<br>Oak                 |                      |  |  |
| Golden<br>Oak                   | Rosewood                       | Eclectic<br>Grey<br>(Smooth) |                      |  |  |
| On chalk white only             |                                |                              |                      |  |  |
| Cotswold<br>Green               | Painswick<br>Grey              | No. 10<br>Black              | Cors<br>Lawı<br>Grey |  |  |
| Unfoiled matt finish both sides |                                |                              |                      |  |  |
| No. 38<br>Grey<br>(RAL 7035)    | Vintage<br>Cream<br>(RAL 9001) | Chalk<br>White<br>(RAL 9016) |                      |  |  |