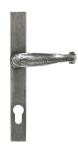

## Upgrade to Traditional Handles

Available in Pewter or Black

Pear Drop

Cottage

Monkey Tail

Avon Slimline