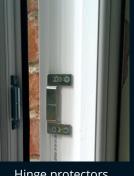

# 'Choices' Residence Collection Doors

2 reverse claws

ULTION ONE Gold Secure (nickel)

Top and bottom shoot bolts to both leafs

Hinge protectors upgrade

Decorative Astragal bars upgrade