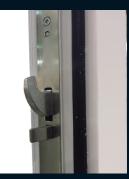

# 'Choices' Residence Collection Doors

2 reverse claws

ULTION ONE Gold Secure (nickel)

Top and bottom shoot bolts to both leafs

Hinge protectors upgrade

Decorative Astragal bars upgrade