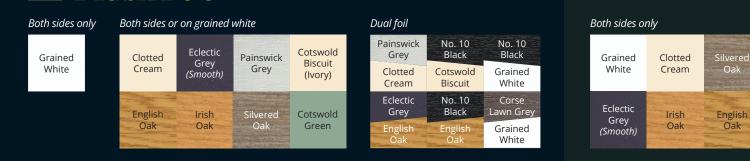

# R9, R2, R7 Residence Door Colour Options

#### For both open-in and open-out doors

Both sides or on Grained White Grained Clotted English Painswick White Cream Grey Oak Eclectic Silvered Oak Irish Grey (Smooth) Oak Unfoiled Matt finish both sides No. 38 Chalk Vintage Grey Cream White (RAL 7035) (RAL 9001) (RAL 9016)

#### Both sides or on chalk white

| Dour sides of                   | our sides of on chark white    |                              |                      |  |  |
|---------------------------------|--------------------------------|------------------------------|----------------------|--|--|
| Clotted<br>Cream                | English<br>Oak                 | lrish<br>Oak                 |                      |  |  |
| Golden<br>Oak                   | Rosewood                       | Eclectic<br>Grey<br>(Smooth) |                      |  |  |
| On chalk white only             |                                |                              |                      |  |  |
| Cotswold<br>Green               | Painswick<br>Grey              | No. 10<br>Black              | Cors<br>Lawı<br>Grey |  |  |
| Unfoiled matt finish both sides |                                |                              |                      |  |  |
| No. 38<br>Grey<br>(RAL 7035)    | Vintage<br>Cream<br>(RAL 9001) | Chalk<br>White<br>(RAL 9016) |                      |  |  |

#### Unfoiled matt finish both sides

| No. 38     | Vintage    | Chalk      |
|------------|------------|------------|
| Grey       | Cream      | White      |
| (RAL 7035) | (RAL 9001) | (RAL 9016) |
|            |            |            |