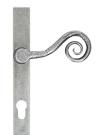

## Upgrade to Traditional Handles

Available in Pewter or Black

Pear Drop

Cottage

Monkey Tail

Avon Slimline