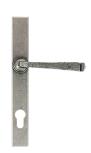

## Upgrade to Traditional Handles

Available in Pewter or Black

Pear Drop

Cottage

Monkey Tail

Avon Slimline