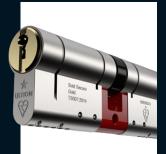

# 'Choices' Residence Collection Doors

2 reverse claws

ULTION ONE Gold Secure (nickel)

Top and bottom shoot bolts to both leafs

Hinge protectors upgrade

Decorative Astragal bars upgrade