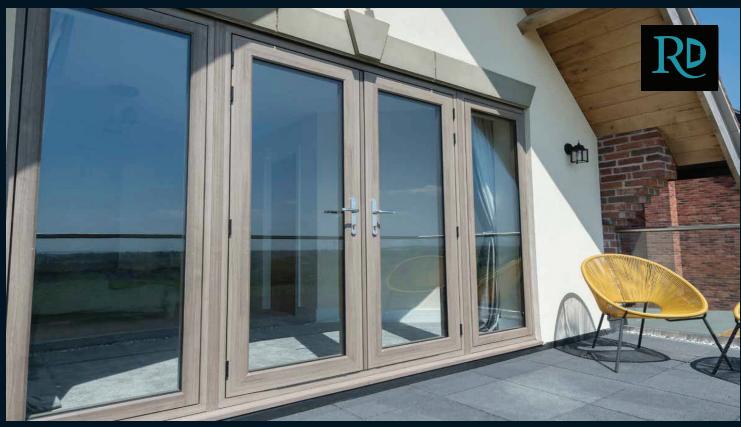

# 'Choices' Residence Doors

The original open out single and double doors are still proving an ever popular choice with their slim sightlines that offer an exact match to Residence windows collection.

- Doors are glazed and factory bonded
- Side lights are loose glazed unless Astragal grid