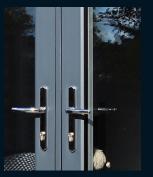

## Upgrade to Traditional Handles

Available in Pewter or Black

Pear Drop

Cottage

Monkey Tail

Avon Slimline