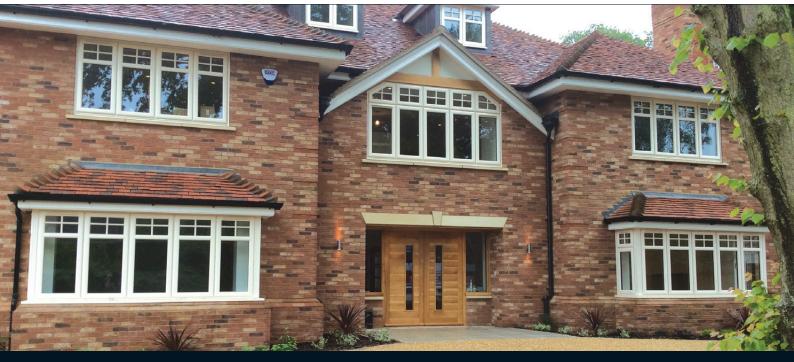

#### **Colour Options**

Both sides or on smooth white

Both sides only

On smooth white only

Chartwell Pair Green C

Painswick A Grey

Anthracite Grey

'Choices' 70mm LEGACY Storm Casement windows offer the best of both worlds – Look and feel like timber and have all the benefits of modern technology. Legacy 'Alternative to Timber' windows offer the ideal solution when windows need replacing.