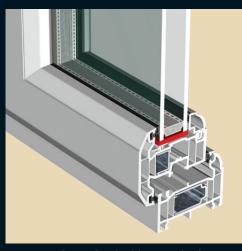

Mechanical jointed transoms and mullions

70mm frame for double or triple glazing

Available 'A' Energy Rated