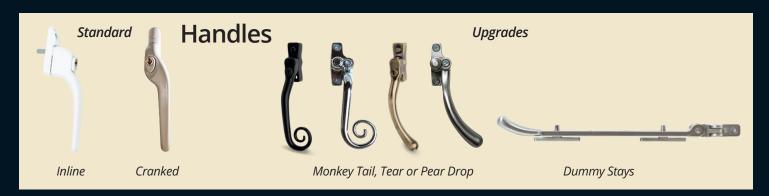

#### **Legacy Features:**

- ✓ Kömmerling O70 fully sculptured outer frame, ensuring a close match to a traditional timber window
- ✓ Kömmerling C70 "slim line" sash
- ✓ All transoms & mullions are mechanically jointed with arris detail giving the appearance of timber joints
- ✓ Equal sightlines
- √ 5 chambered lead free profile
- ✓ Traditional furniture options
- √ 'A' Energy Rated