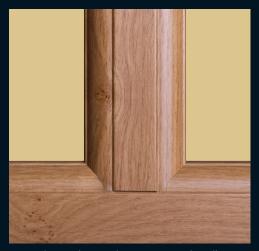

### Designed with timber features in mind

Putty line external chamber finish with 154mm slim sash / mullion / sash sightline

Arrissed joints mimicking traditional timber joinery

C70 slim sash with Astragal bar upgrade