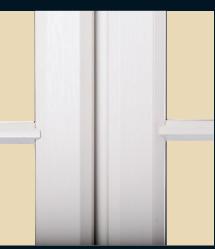

### Designed with timber features in mind

Putty line external chamber finish with 154mm slim sash / mullion / sash sightline

Arrissed joints mimicking traditional timber joinery

C70 slim sash with Astragal bar upgrade

Mechanical jointed transoms and mullions

70mm frame for double or triple glazing

Available 'A' Energy Rated