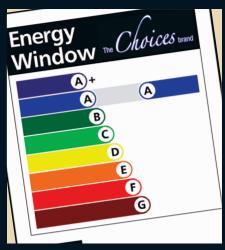

#### **Legacy Features:**

- ✓ Kömmerling O70 fully sculptured outer frame, ensuring a close match to a traditional timber window
- ✓ Kömmerling C70 "slim line" sash
- ✓ All transoms & mullions are mechanically jointed with arris detail giving the appearance of timber joints
- ✓ Equal sightlines
- √ 5 chambered lead free profile
- ✓ Traditional furniture options
- √ 'A' Energy Rated

Mechanical jointed transoms and mullions

70mm frame for double or triple glazing

Available 'A' Energy Rated