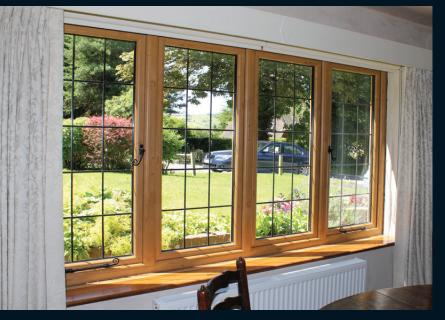

### Designed with timber features in mind

Putty line external chamber finish with 154mm slim sash / mullion / sash sightline

Arrissed joints mimicking traditional timber joinery

C70 slim sash with Astragal bar upgrade