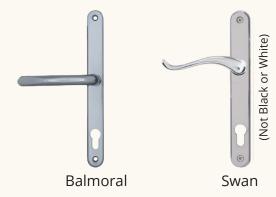

### **Handles**

Handle for Imagine Single and Double doors

Black, White, Hardex Gold, Hardex Satin, Hardex Bright Chrome, Hardex Graphite or Antique Black