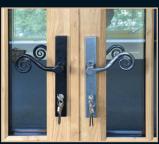

### **Handles**

Handle for Imagine Single and Double doors

Black, White, Hardex Gold, Hardex Satin, Hardex Bright Chrome, Hardex Graphite or Antique Black