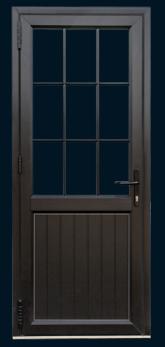

Single door with midrail and Astragal Bars

Modern design single door with tongue and groove panel