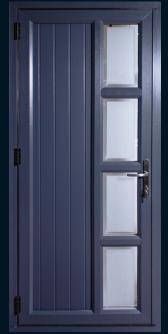

Single door with midrail and Astragal Bars

Modern design single door with tongue and groove panel