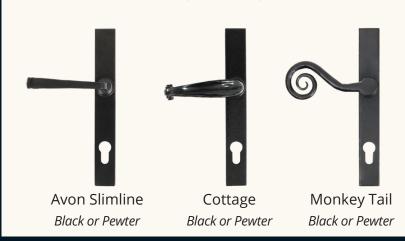

### **Handles**

Handle for Imagine Single and Double doors

Black, White, Hardex Gold, Hardex Satin, Hardex Bright Chrome, Hardex Graphite or Antique Black