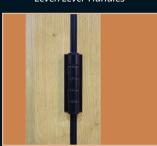

20mm Astragal bar

Side screen no dummy sash

Side screen dummy sash

Traditional handles Upgrade

Lever/Lever Handles

Colour matched rebate adapter

115 mm midrail upgrade

Slimline Hinges