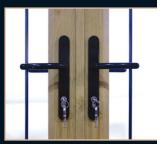

20mm Astragal bar

Side screen no dummy sash

Side screen dummy sash

Traditional handles Upgrade

Lever/Lever Handles

Colour matched rebate adapter

115 mm midrail upgrade

Slimline Hinges

### **Handles**

Handle for Imagine Single and Double doors

Black, White, Hardex Gold, Hardex Satin, Hardex Bright Chrome, Hardex Graphite or Antique Black