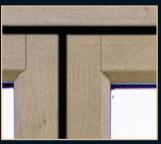

# PVCU Doors

'Imagine' single or double doors are the ideal complement to any flush fitting window due to their flush fitting sashes.

To achieve the flush external match, the doors must open out. The double doors have no floating mullion and so offer slimmer sightlines.

Single door with midrail and Astragal Bars

Modern design single door with tongue and groove panel