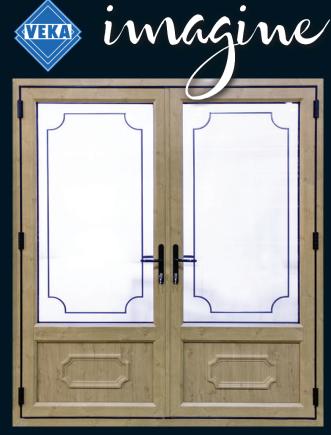

# PVCU Doors

'Imagine' single or double doors are the ideal complement to any flush fitting window due to their flush fitting sashes.

To achieve the flush external match, the doors must open out. The double doors have no floating mullion and so offer slimmer sightlines.

#### **Specification:**

- ✓ Available as open in or open out
- ✓ ULTION ONE Security Cylinder
- ✓ No floating mullion on French doors
- ✓ Fully adjustable slimline hinges
- ✓ Slim sightlines
- ✓ Equal sightlines
- ✓ Supplied with White or Black standard Lever/Lever handles
- ✓ 28mm Planitherm toughened sealed units with Argon gas and black warm edge spacer
- ✓ Available triple glazed
- ✓ PAS 24 option available
- ✓ 30mm low threshold option