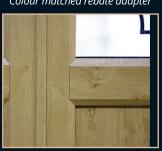

20mm Astragal bar

Side screen no dummy sash

Side screen dummy sash

Traditional handles Upgrade

Lever/Lever Handles

Colour matched rebate adapter

115 mm midrail upgrade

Slimline Hinges