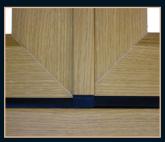

e ideal complement to any flush fitting window due to their flush fitting sashes.

To achieve the flush external match, the doors must open out. The double doors have no floating mullion and so offer slimmer sightlines.

#### **Specification:**

- ✓ Available as open in or open out
- ✓ ULTION ONE Security Cylinder
- ✓ No floating mullion on French doors
- ✓ Fully adjustable slimline hinges
- ✓ Slim sightlines
- ✓ Equal sightlines
- ✓ Supplied with White or Black standard Lever/Lever handles
- ✓ 28mm Planitherm toughened sealed units with Argon gas and black warm edge spacer
- ✓ Available triple glazed
- ✓ PAS 24 option available
- ✓ 30mm low threshold option



20mm Astragal bar



Side screen no dummy sash



Side screen dummy sash





Traditional handles Upgrade



Lever/Lever Handles



Colour matched rebate adapter



115 mm midrail upgrade



Slimline Hinges



Mechanical joint upgrade

## PVCU Doors



#### **Standard Colour Options**

Both sides or on smooth white



Golden Oak / Golden Oak Rosewood / Rosewood on Brown Base

### Both sides or on smooth w<u>hite</u>



on White Base

#### On smooth white only

| Painswick<br>Grey | Pebble<br>Grey | Anthracite<br>Grey<br>(Smooth<br>Textured) | Slate<br>Grey |
|-------------------|----------------|--------------------------------------------|---------------|
| Chartwell         | Irish          | Beck                                       | Silver        |
| Green             | Oak            | Brown                                      | Grey          |



Single door with midrail and Astragal Bars



Modern design si