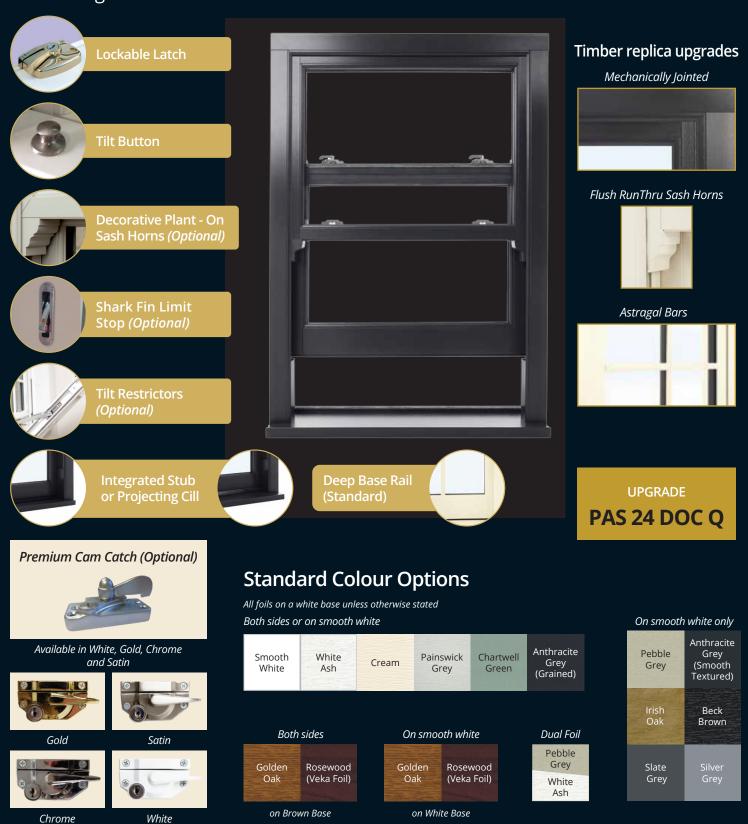

## **Specification:**

- ✓ Smooth white 146mm front to back profile
- ✓ Fully welded or mechanically jointed
- √ 'A' Energy Rated
- ✓ 28mm Softcoat float glass sealed units
- ✓ Black warmedge Argon filled
- ✓ Internally sculptured beads
- ✓ Deep 'authentic' bottom rail mechanically jointed
- ✓ Pre-tensioned maintenance free balances
- ✓ Sashes tilt inwards for cleaning
- ✓ Single cam lock on windows up to 800mm wide
- ✓ Double cam locks on windows 801 or over
- ✓ Lowline glazing black gaskets
- ✓ Slim 50mm top sash
- ✓ 66mm midrail sight line
- ✓ Equal glass height as standard
- ✓ Optional 155mm integrated stub cill or 200mm projecting cill
- ✓ Virtually maintenance free