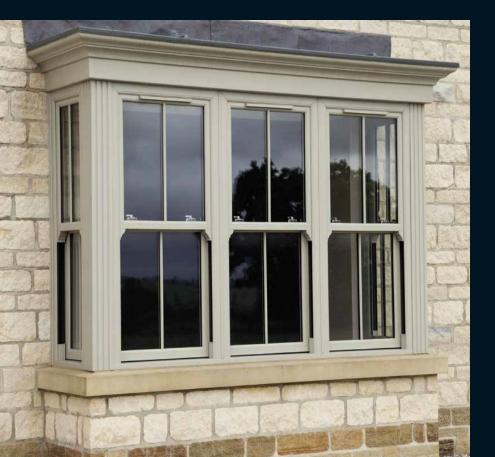

## Imagine Vertical Sliding Sash Window

## Vertical Sliding Sashes

The outstanding Imagine Vertical Sliding Sash Window is designed with timber in mind. Exceptional performance, utilising modern technology they offer traditional styling whilst maintaining authentic looks.