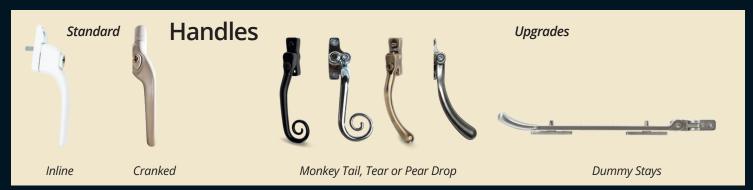

## Designed with timber features in mind

6 chambered sash for high thermal efficiency and sound reduction

Dummy Stays

Flush fitting sashes

20mm Astragal bar upgrade