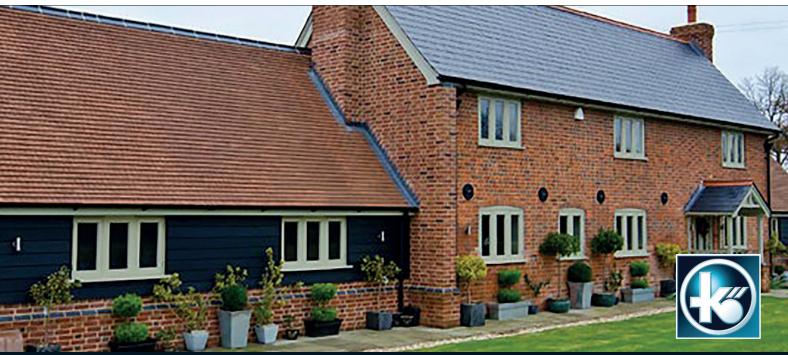

# **Kommerling Flush70**

'Choices' 'Flush 70' combines modern performance with traditional flush casement design offering authenticity without compromise.

## Designed with timber features in mind

6 chambered sash for high thermal efficiency and sound reduction

Dummy Stays

Flush fitting sashes

20mm Astragal bar upgrade