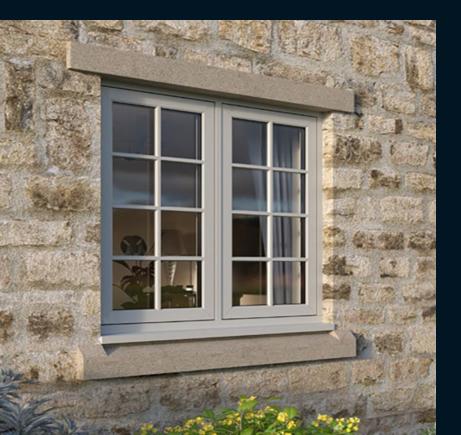

# **Kommerling Flush70**

'Choices' 'Flush 70' combines modern performance with traditional flush casement design offering authenticity without compromise.

## Designed with timber features in mind

6 chambered sash for high thermal efficiency and sound reduction

Dummy Stays

Flush fitting sashes

20mm Astragal bar upgrade