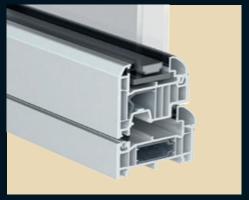

### **Specification:**

- √ 70mm welded outer frame
- ✓ Flush fitted welded sashes
- ✓ Equal sightlines with Dummy Sashes
- ✓ Multichambered outerframe
- ✓ 6 chamber sash
- ✓ Available "A" Rated
- ✓ U-value of 1.4 W/(m2k)
- ✓ Traditional and modern glazing bead options from 28mm to 40mm as standard.