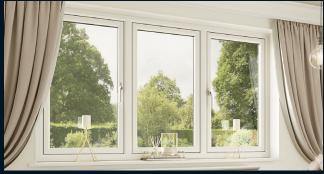

# **Kommerling Flush70**

'Choices' 'Flush 70' combines modern performance with traditional flush casement design offering authenticity without compromise.

## Designed with timber features in mind

6 chambered sash for high thermal efficiency and sound reduction

Dummy Stays

Flush fitting sashes

20mm Astragal bar upgrade