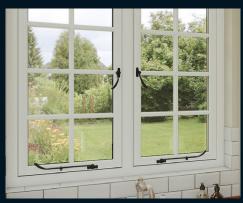

## Designed with timber features in mind

6 chambered sash for high thermal efficiency and sound reduction

Dummy Stays

Flush fitting sashes

20mm Astragal bar upgrade