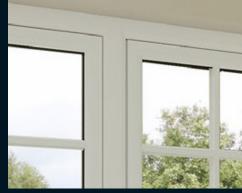

# **Kommerling Flush70**

'Choices' 'Flush 70' combines modern performance with traditional flush casement design offering authenticity without compromise.

## Designed with timber features in mind

6 chambered sash for high thermal efficiency and sound reduction

Dummy Stays

Flush fitting sashes

20mm Astragal bar upgrade