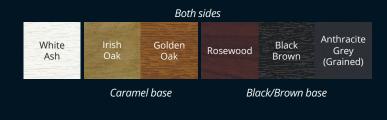

#### Standard Colour Options On White base unless otherwise stated

#### On smooth white Golden Oak Irish Oak Black Rosewood Brown Anthracite Smooth Chartwell Painswick Textured Green Grev (Grained) Slate Grey