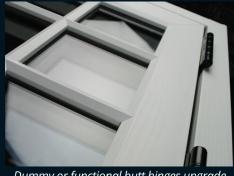

Dual foil upgrades. Foiled through the rebate as standard

100mm outer frame for 28mm double glazing or 44mm triple glazing

Dummy or functional stays upgrade

Dummy or functional butt hinges upgrade

55mm Radlington cill option