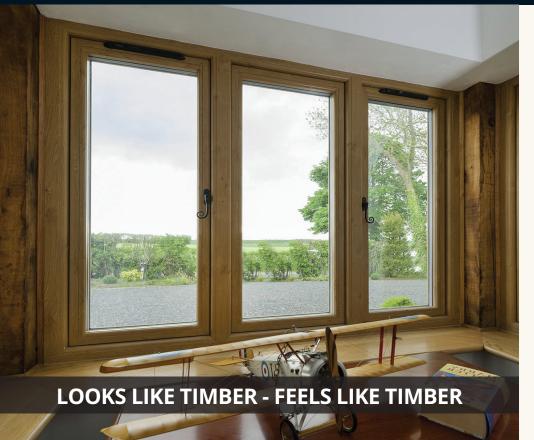

# Ro Flush 100

Flush 100 'Alternative to Timber' range is specifically designed to replicate 19th century timber windows and doors. With a flush external casement design and a decorative internal finish they are ideal when replacing 100mm traditional timber windows. A choice of styling options make them suitable for period and modern properties.

Standard - Fully mechanically jointed Option - Welded sash (Mech outer frame)

20mm Astragal and 60mm Transom bar upgrade

Flush external finishes with equal sightline and external transom bar upgrade

Residence9 has a traditional, decorative, internal finish