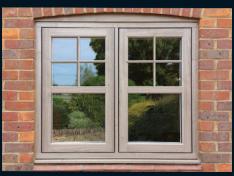

# Ro Flush 100

Flush 100 'Alternative to Timber' range is specifically designed to replicate 19th century timber windows and doors. With a flush external casement design and a decorative internal finish they are ideal when replacing 100mm traditional timber windows. A choice of styling options make them suitable for period and modern properties.

Standard - Fully mechanically jointed Option - Welded sash (Mech outer frame)

20mm Astragal and 60mm Transom bar upgrade

Flush external finishes with equal sightline and external transom bar upgrade

Residence9 has a traditional, decorative, internal finish