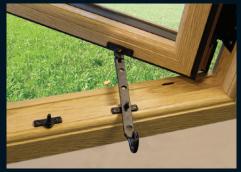

Dual foil upgrades. Foiled through the rebate as standard

100mm outer frame for 28mm double glazing or 44mm triple glazing

Dummy or functional stays upgrade

Dummy or functional butt hinges upgrade

55mm Radlington cill option