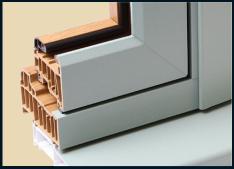

Dual foil upgrades. Foiled through the rebate as standard

100mm outer frame for 28mm double glazing or 44mm triple glazing

Dummy or functional stays upgrade

Dummy or functional butt hinges upgrade

55mm Radlington cill option