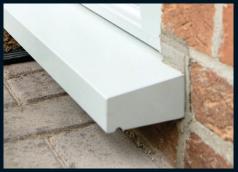

Dual foil upgrades. Foiled through the rebate as standard

100mm outer frame for 28mm double glazing or 44mm triple glazing

Dummy or functional stays upgrade

Dummy or functional butt hinges upgrade

55mm Radlington cill option