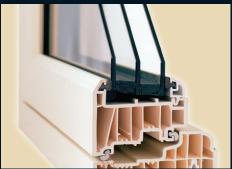

Dual foil upgrades. Foiled through the rebate as standard

100mm outer frame for 28mm double glazing or 44mm triple glazing

Dummy or functional stays upgrade

Dummy or functional butt hinges upgrade

55mm Radlington cill option