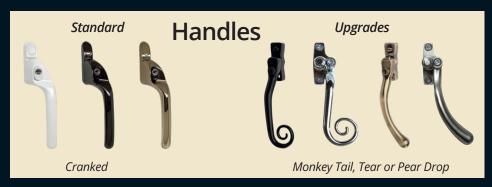

Dual foil upgrades. Foiled through the rebate as standard

100mm outer frame for 28mm double glazing or 44mm triple glazing

Dummy or functional stays upgrade

Dummy or functional butt hinges upgrade

55mm Radlington cill option