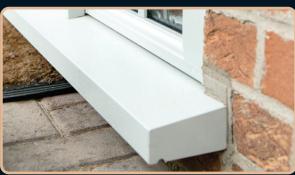

## **Radlington Cill**

The Radlington cill is a modern interpretation of a traditional timber cill. Available as 55mm x 165mm for all our 100mm and 70mm window and door systems.

For R7 and R9 a 30mm x 165mm Radlington cill is supplied as standard (55mm cill available as an option).

Optional internal trims available.

55mm deep Radlington cill