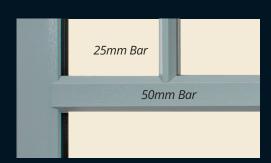

### 25mm ASTRAGAL BAR

for Kommerling O70 and C70. 25mm clip fit Astragal bar with milled ends to match profile shape offering the traditional timber appearance.

#### 50mm ASTRAGAL BAR

Kömmerling 70 - Linear only 50mm wide clip fit linear astragal bar perfect for creating that cottage bar look or a mullion effect on doors

Can be used in conjunction with our 25mm Astragal Bar