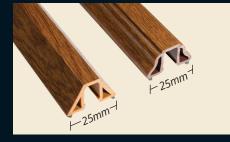

### 25mm ASTRAGAL BAR

for Kommerling O70 and C70. 25mm clip fit Astragal bar with milled ends to match profile shape offering the traditional timber appearance.