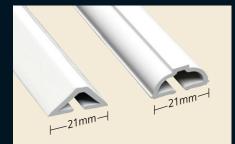

#### 21mm ASTRAGAL BAR

Residence 9, Imagine and Flush 70.

21mm Astragal bar with square cut external bar to sash/frame giving a tidy appearance.

Available Double or Triple Glazed Optional for Kömmerling 70