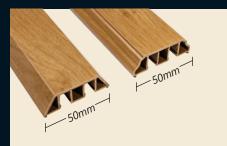

#### 50mm ASTRAGAL BAR

Kömmerling 70 - Linear only 50mm wide clip fit linear astragal bar perfect for creating that cottage bar look or a mullion effect on doors

Can be used in conjunction with our 25mm Astragal Bar